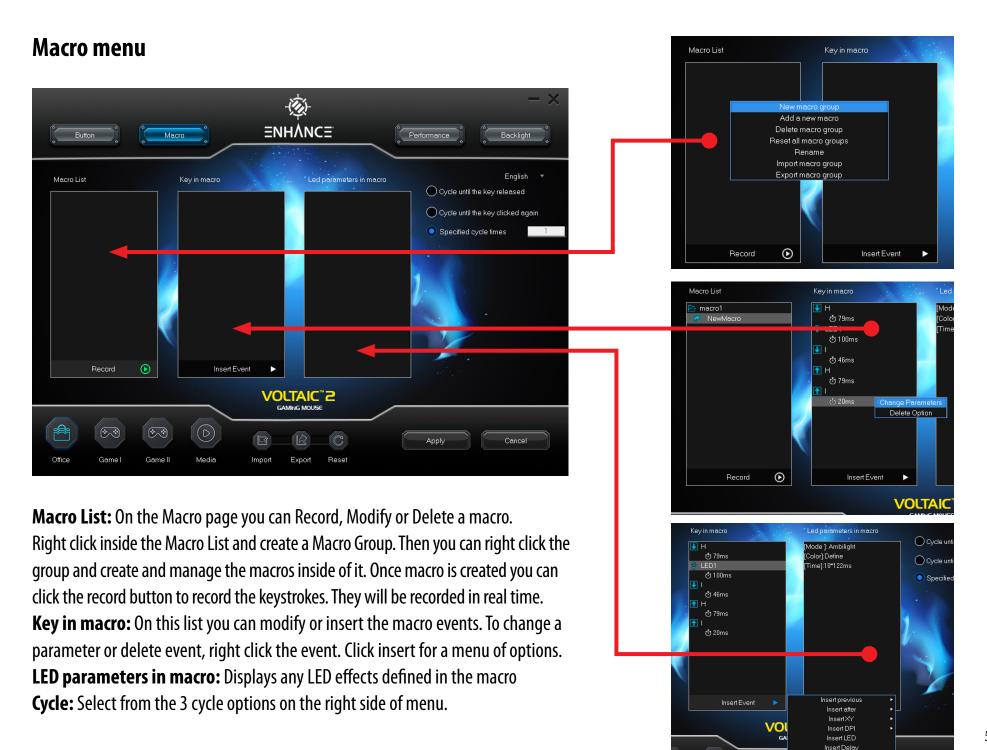

#### Main menu

**Profiles:** There are 4 profiles that can be updated Office - Game I - Game II - Media. When different mouse settings are used for various games or applications, profiles allows you to save the mouse settings for each individual game or application.

**Import:** A profile saved on the computer can be imported into the software and loaded onto the mouse.

**Export:** A profile can be saved to the hard drive for importing at later time.

**Reset:** Returns the settings to the software default.