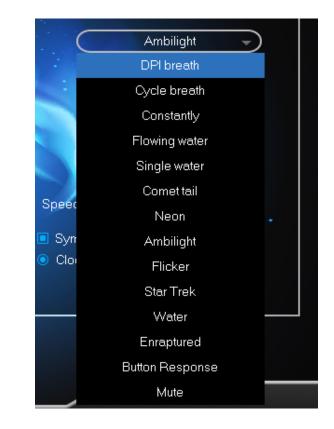

### **Backlight menu**

**LED Lighting:** Select from 13 different LED modes and directional patterns.