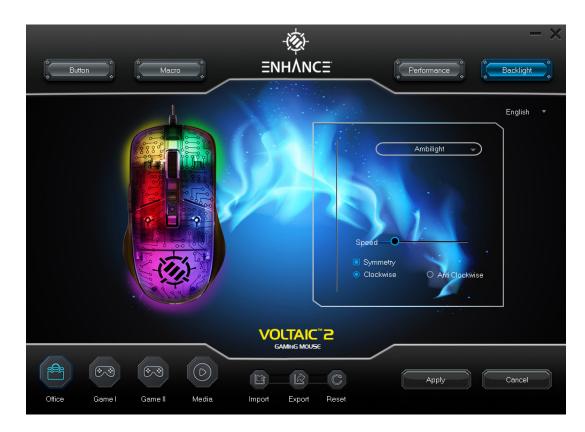

#### Main menu

**Profiles:** There are 4 profiles that can be updated Office - Game I - Game II - Media. When different mouse settings are used for various games or applications, profiles allows you to save the mouse settings for each individual game or application.

**Import:** A profile saved on the computer can be imported into the software and loaded onto the mouse.

**Export:** A profile can be saved to the hard drive for importing at later time.

**Reset:** Returns the settings to the software default.

**Apply:** After making changes, select Apply to save the changes. Important: After making changes, you must select Apply to copy the changes to the mouse.

**Cancel:** Cancels changes and returns to the previously saved settings.

### **Backlight menu**

**LED Lighting:** Select from 13 different LED modes and directional patterns.