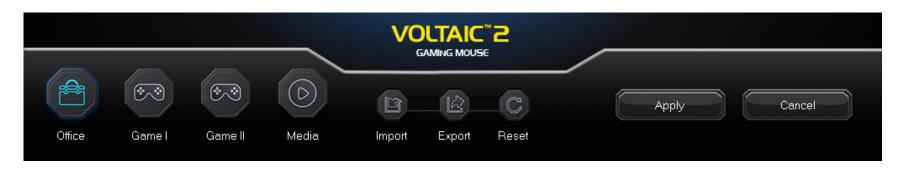

#### Main menu

**Profiles:** There are 4 profiles that can be updated Office - Game I - Game II - Media. When different mouse settings are used for various games or applications, profiles allows you to save the mouse settings for each individual game or application.

**Import:** A profile saved on the computer can be imported into the software and loaded onto the mouse.

**Export:** A profile can be saved to the hard drive for importing at later time.

**Reset:** Returns the settings to the software default.

**Apply:** After making changes, select Apply to save the changes. Important: After making changes, you must select Apply to copy the changes to the mouse.

**Cancel:** Cancels changes and returns to the previously saved settings.