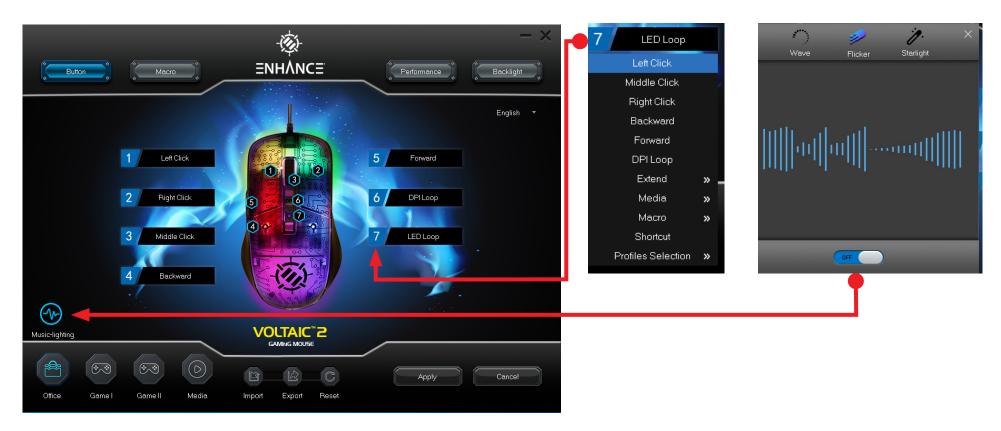

#### **Button menu**

**Assign Buttons:** Click any of the 1-7 buttons to assign a function from the drop down menu.

**Music-lighting:** This option allows you to have music reactive lighting on the mouse. Switch ON and select one of the 3 options.