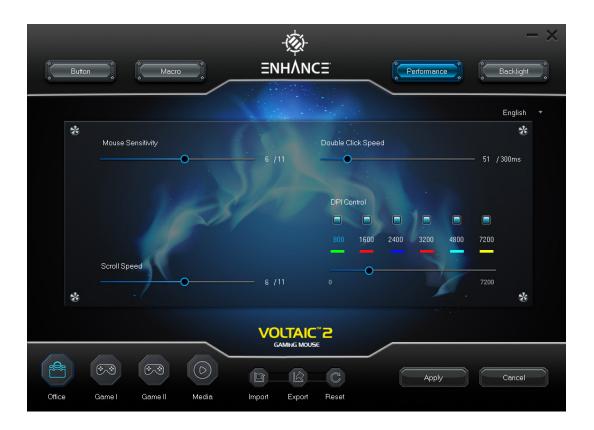

#### **Performance menu**

**Mouse Sensitivity:** This adjusts the responsiveness of your mouse movements. Increasing the value will make the mouse more sensitive.

**Double Click Speed:** Here you can set how far apart two clicks can be while still registering a double-click. The higher the value, the faster the clicks must follow one another to register a double-click.

**Scroll Speed:** The scroll wheel moves the on-screen image up or down at a given rate. A higher value will allow for more scrolling with fewer turns of the mouse wheel.

**DPI Control:** Here you can select DPI, turn on/off DPI steps and change their corresponding LED colors.